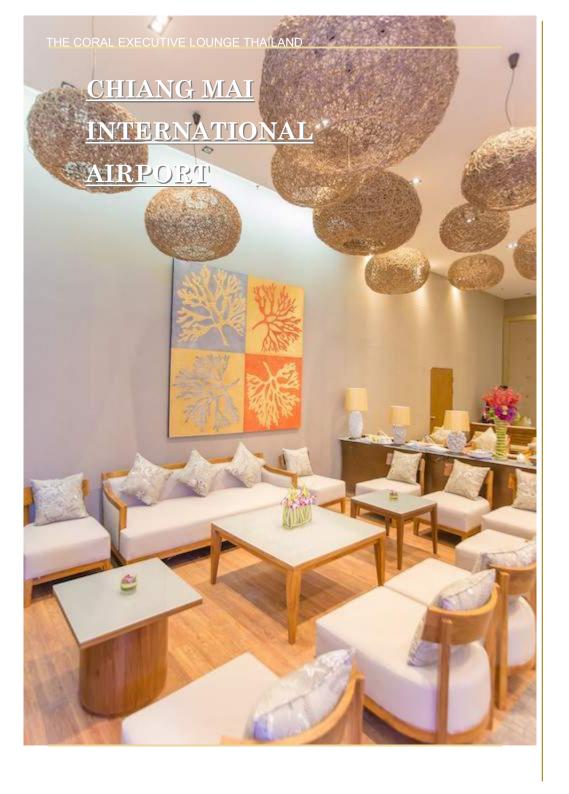

**Chiang Mai International Airport (CNX)** 

- → The Coral Executive Lounge, International Departure
- → The Coral Executive Lounge, Domestic Departure

Don Mueang (Bangkok) International Airport (DMK)

- → The Coral Executive Lounge, Domestic Departure
- → The Coral Executive Lounge, International Departure
- → The Coral Executive Lounge, Domestic Departure (Bus Gate)