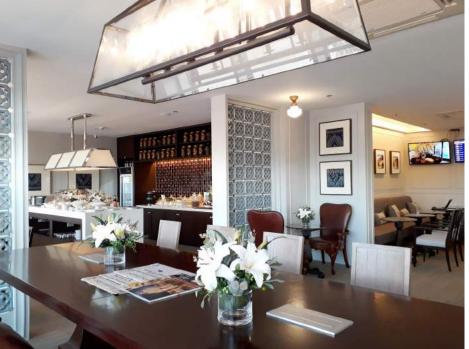

# **AIRPORT LOUNGE**

Airport Lounge, The Coral Executive Lounge is created to enhance the superior ground services and provide world—class comfort with the homely but sophisticated interior of the lounge to ensure a safe escape from the hustle of the airport while waiting for the flight.

### LOUNGE SERVICE

- Comfortable seating lounge under the coral style
- Variety and quality food and beverages.
- Business facilities such as wi-fi internet services.
- International newspapers, magazines
- Wheelchair Access
- Flight information Service