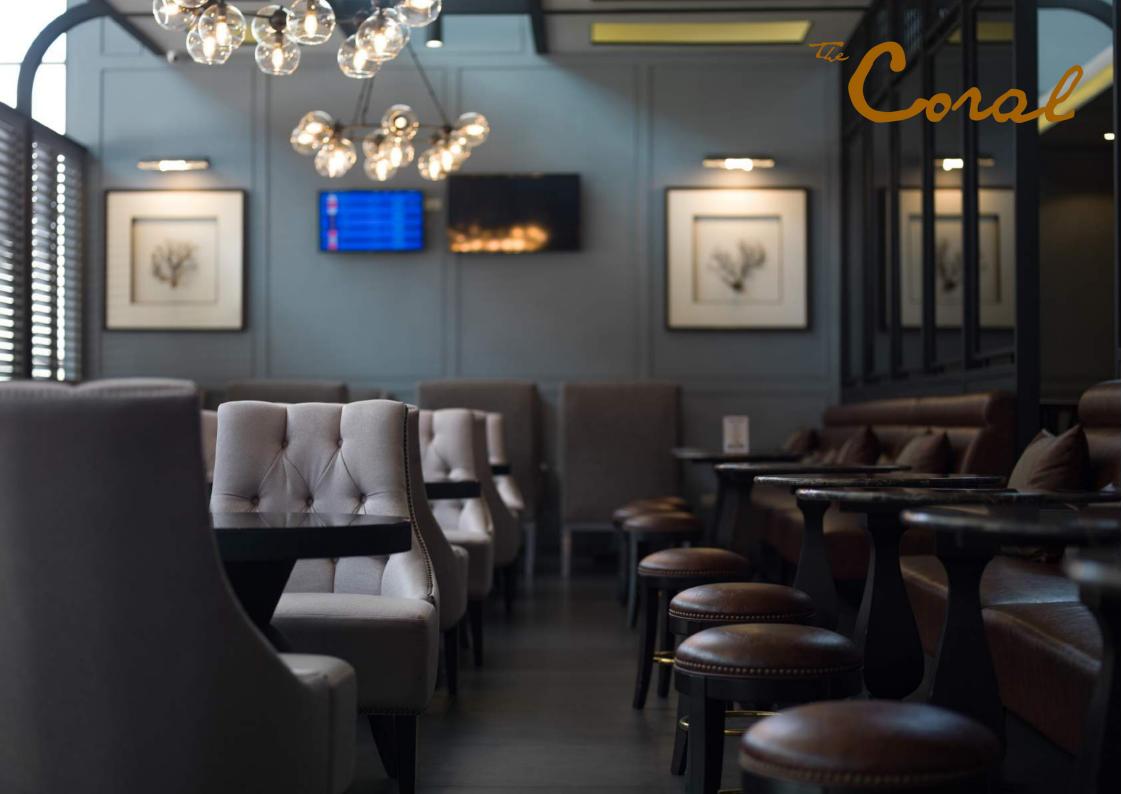

THE CORAL EXECUTIVE LOUNGE

WE PROVIDE

LUXURY LOUNGE

AND COMFORT FOR TRAVELLER

# **AIRPORT LOUNGE**

Airport Lounge, The Coral Executive Lounge is created to enhance the superior ground services and provide world—class comfort with the homely but sophisticated interior of the lounge to ensure a safe escape from the hustle of the airport while waiting for the flight.

### LOUNGE SERVICE

- Comfortable seating lounge under the coral style
- Variety and quality food and beverages.
- Business facilities such as wi-fi internet services.
- International newspapers, magazines
- Wheelchair Access
- Flight information Service