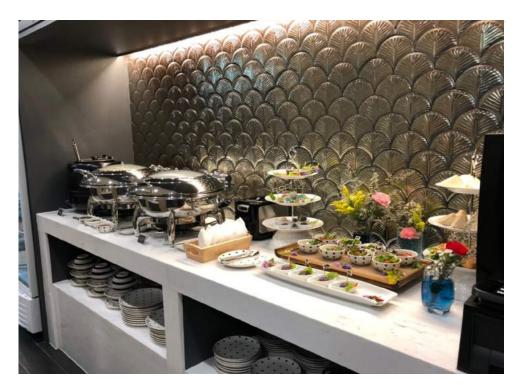

### LOUNGE SERVICE

- Comfortable seating lounge under the coral style
- Variety and quality food and beverages.
- Business facilities such as wi-fi internet services.
- International newspapers, magazines
- Wheelchair Access
- Flight information Service