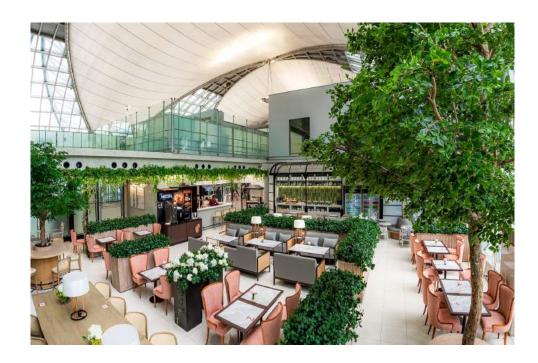

# **AIRPORT LOUNGE**

Airport Lounge, The Coral Executive Lounge is created to enhance the superior ground services and provide world—class comfort with the homely but sophisticated interior of the lounge to ensure a safe escape from the hustle of the airport while waiting for the flight.

### LOUNGE SERVICE

- Comfortable seating lounge under the coral style
- Variety and quality food and beverages.
- Business facilities such as wi-fi internet services.
- International newspapers, magazines
- Wheelchair Access
- Flight information Service