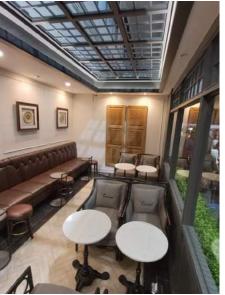

# **AIRPORT LOUNGE**

Airport Lounge, The Coral Executive Lounge is created to enhance the superior ground services and provide world—class comfort with the homely but sophisticated interior of the lounge to ensure a safe escape from the hustle of the airport while waiting for the flight.

### LOUNGE SERVICE

- Comfortable seating lounge under the coral style
- Variety and quality food and beverages.
- Business facilities such as wi-fi internet services.
- International newspapers, magazines
- Wheelchair Access
- Flight information Service