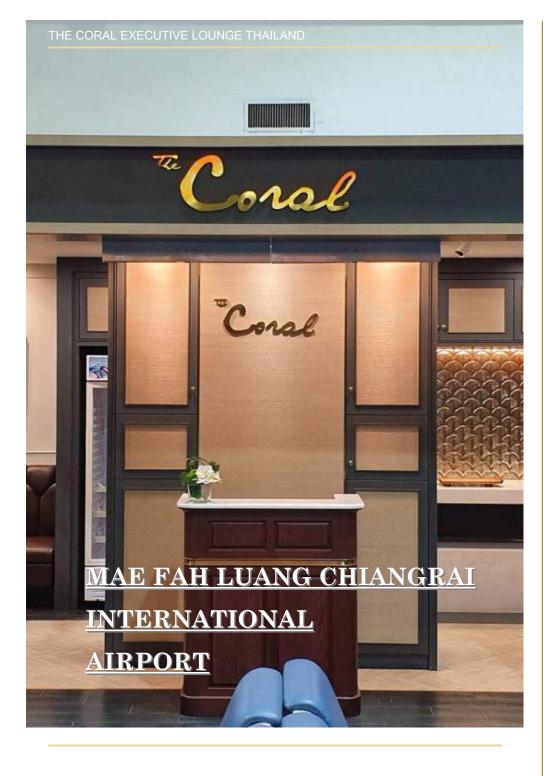

OCTOBER, 2018

The Coral Executive Lounge, Hatyai (Songkhla) International Airport

OCTOBER, 2019

The Coral Executive Lounge, Mae Fah Luang (Chiangrai International Airport

OCTOBER, 2020

The Coral Executive Lounge, Don Mueang (Bangkok) Intl. Departure Airport (Bus Gate)

**Udon Thani International Airport (UTH)** 

→ The Coral Executive Lounge, Main Terminal

Hat Yai (Songkhla) International Airport (HDY)

→ The Coral Executive Lounge, Domestic Departure

Mae Fah Luang (Chiangrai International Airport (CEI)