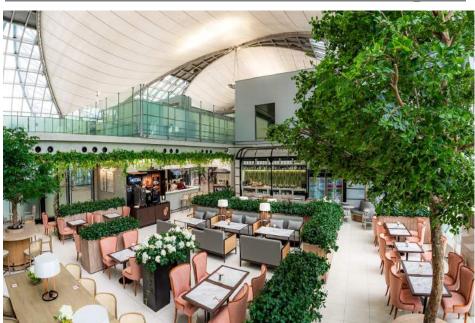

# **AIRPORT LOUNGE**

Airport Lounge, The Coral Executive Lounge is created to enhance the superior ground services and provide world—class comfort with the homely but sophisticated interior of the lounge to ensure a safe escape from the hustle of the airport while waiting for the flight.

### LOUNGE SERVICE

- Comfortable seating lounge under the coral style
- Variety and quality food and beverages.
- Business facilities such as wi-fi internet services.
- International newspapers, magazines
- Wheelchair Access
- Flight information Service