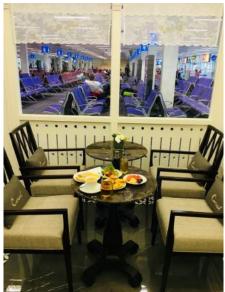

### LOUNGE SERVICE

- Comfortable seating lounge under the coral style
- Variety and quality food and beverages.
- Business facilities such as wi-fi internet services.
- International newspapers, magazines
- Wheelchair Access
- Flight information Service