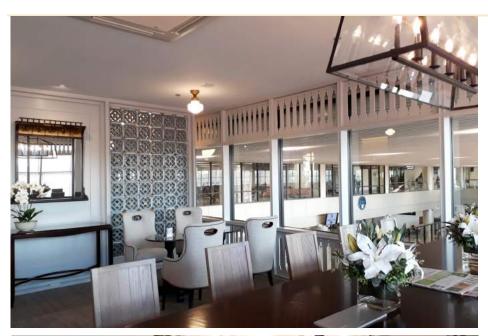

# **AIRPORT LOUNGE**

Airport Lounge, The Coral Executive Lounge is created to enhance the superior ground services and provide world—class comfort with the homely but sophisticated interior of the lounge to ensure a safe escape from the hustle of the airport while waiting for the flight.

### LOUNGE SERVICE

- Comfortable seating lounge under the coral style
- Variety and quality food and beverages.
- Business facilities such as wi-fi internet services.
- International newspapers, magazines
- Wheelchair Access
- Flight information Service